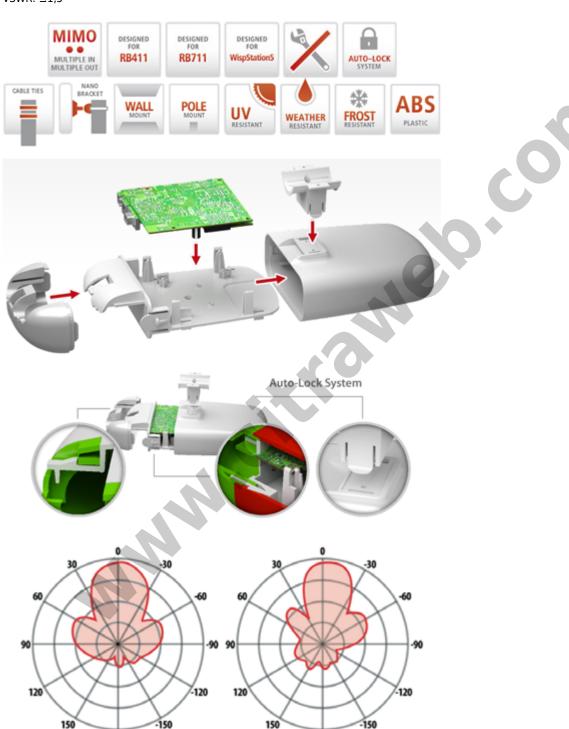

# **Easy Installation Without Tools**

No tools are needed for board installation. Inserting the base panel into the top cover and closing the bottom cover is tool-less as well. Main body parts are secured by Auto-Lock System, that protects the box against coaccidental disassembly. With deployment time from carton box to pole below two minutes, your operations can be fast, smooth and cost effective as never before.

### **Unlimited Mounting Versatility**

StationBox® Mikro enables excellent mounting versatility. Its standard holder is compatible with NanoBracket™ Universal, one of the most advanced CPE mounts on the market. StationBox Mikro holder is also compatible with Ubiquiti Networks™ Rocket mounting base.Check also for other dimensions to ensure StationBox® Mikro will fit third party mount!

### **Weather Resistant Design**

StationBox® Mikro was designed to be placed in general outdoor environment and to resist weather impacts. StationBox® Mikro is built from high resistant UV stabilized ABS plastic. One-piece cover ensures the natural water resistance, while the enclosure is allowed to "breathe" – exchange hot air with environment and leak humidity in form of condensed drops of water.

# **Detail Barang:**

- 1 StationBox Mikro Enclosure
- 1 5ghz Flat-Panel Antenna (Mounted Inside Enclosure)
- 1 Mounting Bracket
- 2 Tiewrap

# Spesifikasi Antenna:

5 GHz - 15 dBi MiMo dual polarization antenna

# **CITRAWEB SOLUSI TEKNOLOGI**

www.citraweb.com info@citraweb.com sales@citraweb.com

Freq. range: 5470-5850 MHz Beam angle: 28°/30° VSWR: ≤1,5