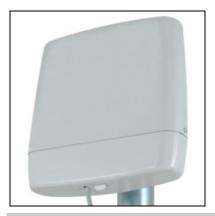

# StationBox®-2,4GHz 14dBi antenna

Kode : RF-SB-2 Kategori : Discontinued Harga : Rp 275.000,00

StationBox is a universal enclosure designed for outdoor installations. One of the StationBoxâ []]s main advantages is its universality and applicability for different kind of devices and antennas from different suppliers. After mounting all components look like one entity. (tidak termasuk pigtail)

The StationBox is made of durable plastic and it consists only of 4 parts. Our outdoor enclosure is provided with compact mounting bracket. In addition, there is a possibility of using NanoBracket for the installation which enables to adjust the enclosure to any direction in range of 90Ű to each side. The StationBoxâ∏s design is very simple and it is made with emphasis on its functionality.