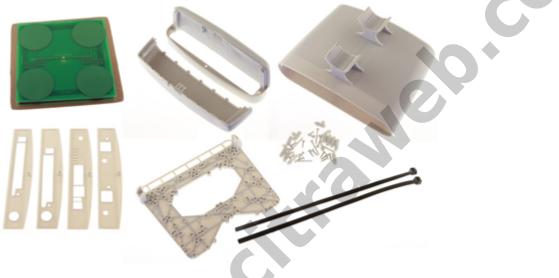

The StationBox is made of durable plastic and it consists only of 4 parts. Our outdoor enclosure is provided with compact mounting bracket. In addition, there is a possibility of using NanoBracket for the installation which enables to adjust the enclosure to any direction in range of 90Ű to each side. The StationBoxâ∏s design is very simple and it is made with emphasis on its functionality.

#### Kelengkapan Barang