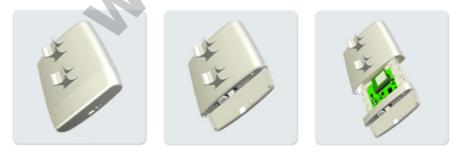

#### Smart and easy maintenance

The base of whole idea of simplicity is TOP COVER which includes a compact bracket of the StationBox®. During the maintenance operations, the Top cover remains on its position on a pole or console. This ensures, that the direction to the opposite side of the link remains untouched. All other parts of the StationBox®, incl. components placed inside of the StationBox® - antenna and PCB AP/Router board, are capable to be removed. Consenquently, technician can replace the set directly at the place of installation, or may decide to perform maintenance at more appropriate place. Thus, the time of maintenance (or the time of network's upgrade) is reduced to necessary minimum, counted in just couple of minutes.