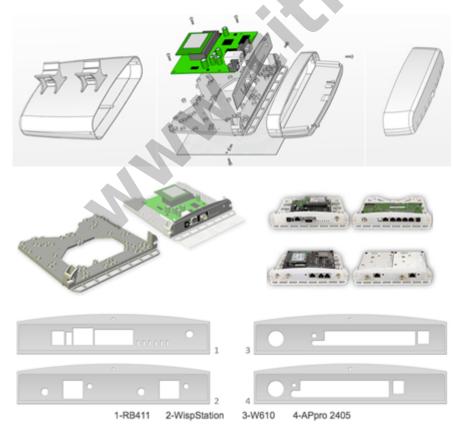

### **Compatible Boards:**

- Mikrotik: RB411, RB411A, RB411AH, Crossroads
- Ubiquiti Networks: WISPstation possible to install 2 boards in 1 StationBox,
- RouterStation, RouterStation Pro
- Wline: W3000G, W4000Gv4, W3000GLX
- Compex: WP54AG, WP54G
- Wiligear: WBD111, WBD500 in both possible to install 2 boards in 1 StationBox
- Airlive: WL5460AP, WL5470AP, WLA9000AP
- Alfa networks: W610
- CC/C:WA-2204A

The StationBox is made of durable plastic and it consists only of 4 parts. Our outdoor enclosure is provided with compact mounting bracket. In addition, there is a possibility of using NanoBracket for the installation which enables to adjust the enclosure to any direction in range of 90Ű to each side. The StationBoxâ∏s design is very simple and it is made with emphasis on its functionality.

#### Smart and easy maintenance

The base of whole idea of simplicity is TOP COVER which includes a compact bracket of the StationBox®. During the maintenance operations, the Top cover remains on its position on a pole or console. This ensures, that the direction to the opposite side of the link remains untouched. All other parts of the StationBox®, incl. components placed inside of the StationBox® - antenna and PCB AP/Router board, are capable to be removed. Consenquently, technician can replace the set directly at the place of installation, or may decide to perform maintenance at more appropriate place. Thus, the time of maintenance (or the time of network's upgrade) is reduced to necessary minimum, counted in just couple of minutes.